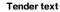

## **Knud Holscher** collection

Product

Ø14x650mm, bush, satin finish.

Knud Holscher collection, towel rail, 14x650mm, bush. Manufactured in the highest quality marine grade, AISI 316 stainless steel, protecting against high levels of corrosion. 20-year warranty.

Product specification Dimensions: 664x14x75mm Diameter: Ø14mm Material: stainless steel AISI 316

Surface finish: satin grain 320, crafted by hand 20-year warranty (5 years for coated items)

Spare parts/ accessories