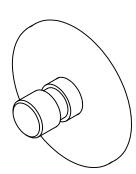

## **Knud Holscher** collection

Product

F/Ø32mm grab rail.

Knud Holscher collection, thrust rose Ø76x5mm, Ø19,9x33mm, f/Ø32mm grab rail. Manufactured in the highest quality marine grade, AISI 316 stainless steel, protecting against high levels of corrosion. 20-year warranty.