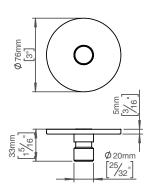

## **Knud Holscher** collection

Product

F/Ø32mm grab rail.

Knud Holscher collection, thrust rose Ø76x5mm, Ø19,9x33mm, f/Ø32mm grab rail. Manufactured in the highest quality marine grade, AISI 316 stainless steel, protecting against high levels of corrosion. 20-year warranty.

Material: stainless steel AISI 316 Surface finish: satin grain 320, crafted by hand 20-year warranty (5 years for coated items)

Spare parts/ accessories

Mounting

https://dline.com/mounting-instructions/