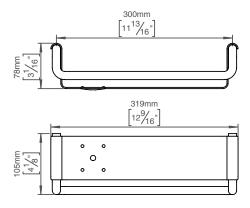

## **Knud Holscher** collection

Product

319x78x75mm, white, theft proof.

Knud Holscher collection, shampoo shelf, 319x78x75mm, white, self-tapping screws included. Manufactured in the highest quality marine grade, AISI 316 stainless steel, protecting against high levels of corrosion. 20-year warranty.

Diameter: Ø14mm Material: stainless steel AISI 316

Surface finish: satin grain 320, crafted by hand 20-year warranty (5 years for coated items)

Spare parts/ accessories

14976003088 - Shampoo shelf, white P 451 - Screws and plugs 14976002068 - Loose hangers