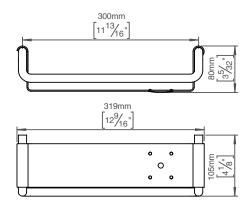

## **Knud Holscher** collection

Product

319x78x75mm, grey, theft proof.

Knud Holscher collection, shampoo shelf, 319x78x75mm, grey, self-tapping screws included. Manufactured in the highest quality marine grade, AISI 316 stainless steel, protecting against high levels of corrosion. 20-year warranty.

Product specification Dimension: 319x78x105mm Diameter: Ø14mm

Material: stainless steel AISI 316 Surface finish: satin grain 320, crafted by hand 20-year warranty (5 years for coated items)

Spare parts/ accessories