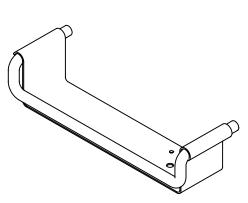

## Shampoo dish

## **Knud Holscher** collection

Product

319x78x75mm, grey, theft proof.

Knud Holscher collection, shampoo shelf, 319x78x75mm, grey, self-tapping screws included. Manufactured in the highest quality marine grade, AISI 316 stainless steel, protecting against high levels of corrosion. 20-year warranty.