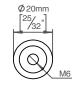

| Wall door stop | 20x31 mm |
|----------------|----------|
|----------------|----------|

| Knud Holscher<br>collection |                                                                                                                                                                                                                                          |
|-----------------------------|------------------------------------------------------------------------------------------------------------------------------------------------------------------------------------------------------------------------------------------|
| Product                     | Ø20x31mm, satin finish.                                                                                                                                                                                                                  |
| Tender text                 | Knud Holscher collection, wall door stop,<br>Ø20x31mm, self-tapping screws included.<br>Manufactured in the highest quality marine grade,<br>AISI 316 stainless steel, protecting against high<br>levels of corrosion. 20-year warranty. |