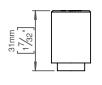

| Wall door stop | 20x31 mm |
|----------------|----------|
|----------------|----------|

| Knud Holscher<br>collection |                                                                                                                                                                                                                                          |
|-----------------------------|------------------------------------------------------------------------------------------------------------------------------------------------------------------------------------------------------------------------------------------|
| Product                     | Ø20x31mm, satin finish.                                                                                                                                                                                                                  |
| Tender text                 | Knud Holscher collection, wall door stop,<br>Ø20x31mm, self-tapping screws included.<br>Manufactured in the highest quality marine grade,<br>AISI 316 stainless steel, protecting against high<br>levels of corrosion. 20-year warranty. |