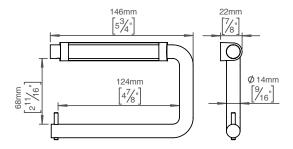

Product specification Dimensions: 145x99x23mm Diameter: Ø14mm Material: stainless steel AISI 316

Surface finish: satin grain 320, crafted by hand 20-year warranty (5 years for coated items)

Spare parts/ accessories