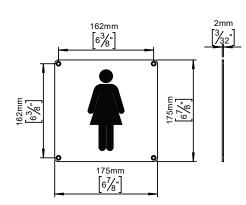

## Satin finish

175x175mm.

Product specification Dimension: 175x175x2mm Material: stainless steel AISI 316 Surface finish: satin grain 320, crafted by hand 20-year warranty (5 years for coated items)

Spare parts/ accessories

Mounting