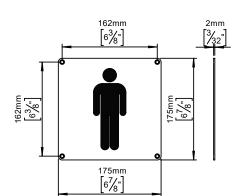

## Pictogram male

## **Knud Holscher** collection

Product

175x175mm.

Knud Holscher collection, pictogram Male, 175x175mm. Manufactured in the highest quality marine grade, AISI 316 stainless steel, protecting against high levels of corrosion. 20-year warranty.