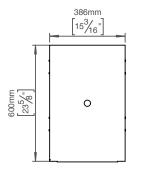

Product specification Dimensions: 386x600x203mm Volume: 32L

Material: stainless steel AISI 316

Surface finish: satin grain 320, crafted by hand 20-year warranty (5 years for coated items)

Spare parts/ accessories