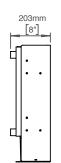

Product specification Dimensions: 386x600x203mm Volume: 32L

Material: stainless steel AISI 316

Surface finish: satin grain 320, crafted by hand 20-year warranty (5 years for coated items)

Spare parts/ accessories