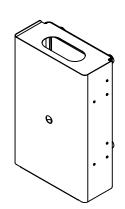

## Waste bin w/ oblong hole

## **Knud Holscher** collection

Product

Large, wall mounted, w/lid.

Tender text

Knud Holscher collection, waste bin,xL, w/lid, oblong hole, wall mounted, self-tapping screws included. Manufactured in the highest quality marine grade, AISI 316 stainless steel, protecting against high levels of corrosion. 20-year warranty.