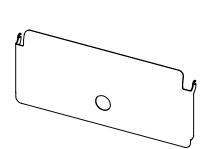

## **Knud Holscher** collection

Product

Large, Ø32.

Knud Holscher collection, lid, f/waste bin, large. Manufactured in the highest quality marine grade, AISI 316 stainless steel, protecting against high levels of corrosion. 20-year warranty.