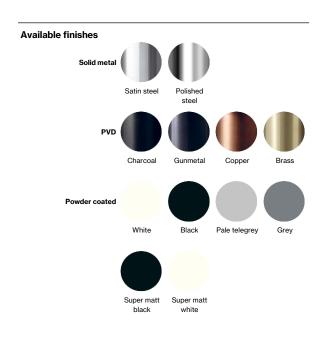

Material: stainless steel AISI 316 Surface finish: satin grain 320, crafted by hand 20-year warranty (5 years for coated items)

Spare parts/ accessories

Mounting

https://dline.com/mounting-instructions/