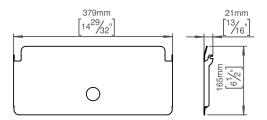

## **Knud Holscher** collection

Product

Large, Ø32.

Knud Holscher collection, lid, f/waste bin, large. Manufactured in the highest quality marine grade, AISI 316 stainless steel, protecting against high levels of corrosion. 20-year warranty.