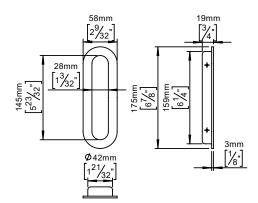

## **Knud Holscher** collection

Product

58x175mm.

Knud Holscher collection, flush pull handle, oval, 58x175mm. Manufactured in the highest quality marine grade, AISI 316 stainless steel, protecting against high levels of corrosion. Certified in accordance with EN 1906 to ---B----. 20-year

Product specification Dimensions: 58x175x10mm Material: stainless steel AISI 316 Surface finish: satin grain 320, crafted by hand 20-year warranty (5 years for coated items)

Spare parts/ accessories

Mounting