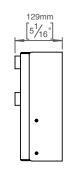

Product specification Dimensions: 300x285x129mm Material: stainless steel AISI 316 Surface finish: satin grain 320, crafted by hand 5-year warranty (5 years for coated items)

Spare parts/ accessories

Mounting