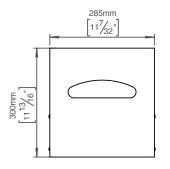

Product specification Dimensions: 300x285x129mm Material: stainless steel AISI 316 Surface finish: satin grain 320, crafted by hand 5-year warranty (5 years for coated items)

Spare parts/ accessories

Mounting