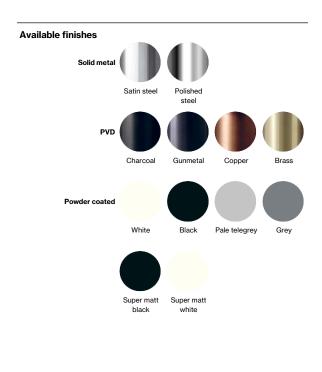

Product specification Dimensions: 300x285x129mm Material: stainless steel AISI 316 Surface finish: satin grain 320, crafted by hand 5-year warranty (5 years for coated items)

Spare parts/ accessories

Mounting