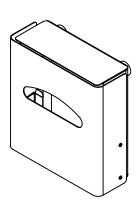

## **Knud Holscher** collection

Product

Wall mounted.

Tender text

Knud Holscher collection, toilet seat dispenser, wall mounted, self-tapping screws included. Manufactured in the highest quality marine grade, AISI 316 stainless steel, protecting against high levels of corrosion. 5-year warranty