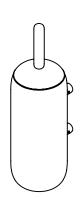

## Pebble toilet brush holder

## **Bjarke Ingels Group** collection

Product

Ø108x372mm.

Tender text

Bjarke Ingels Group collection, pebble, wall mounted toilet brush in satin finished AISI 304 stainless steel, self-tapping screws included. 20year warranty.