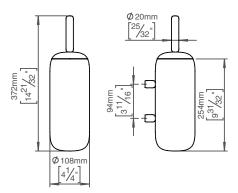

## **Bjarke Ingels Group** collection

Product

Ø108x372mm.

Tender text

Bjarke Ingels Group collection, pebble, wall mounted toilet brush in satin finished AISI 304 stainless steel, self-tapping screws included. 20year warranty.

Product specification Dimensions: 372x136x108mm Material: stainless steel AISI 304 Surface finish: satin finished 20-year warranty (5 years for coated items)

Spare parts/ accessories

14706125135 - Grey brush head 12800800001 - Plastic bucket 12706125134 - Toilet brush head w/inliner