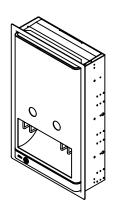

## **Knud Holscher** collection

Product

H, module, size 3.

Tender text

Knud Holscher collection, sanitary panel, H, modulesize 3, recessed. Manufactured in the highest quality marine grade, AISI 316 stainless steel, protecting against high levels of corrosion. 5-

Product specification Dimensions: 527x331x121mm

Material: stainless steel AISI 316 Surface finish: satin grain 320, crafted by hand 5-year warranty (5 years for coated items) Towels: C, Z, Multi- and Interfold (minimum 230x80 is recommended)