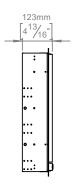

Product specification Dimensions: 527x331x121mm

Material: stainless steel AISI 316 Surface finish: satin grain 320, crafted by hand 5-year warranty (5 years for coated items) Towels: C, Z, Multi- and Interfold (minimum 230x80 is recommended)