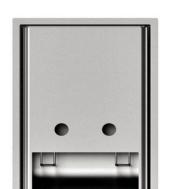

## **Knud Holscher** collection

Product

H, module, size 3.

Tender text

Knud Holscher collection, sanitary panel, H, modulesize 3, recessed. Manufactured in the highest quality marine grade, AISI 316 stainless steel, protecting against high levels of corrosion. 5-

Product specification Dimensions: 527x331x121mm

Material: stainless steel AISI 316 Surface finish: satin grain 320, crafted by hand 5-year warranty (5 years for coated items) Towels: C, Z, Multi- and Interfold (minimum 230x80 is recommended)