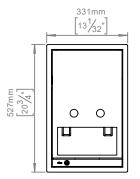

Product specification Dimensions: 527x331x121mm

Material: stainless steel AISI 316 Surface finish: satin grain 320, crafted by hand 5-year warranty (5 years for coated items) Towels: C, Z, Multi- and Interfold (minimum 230x80 is recommended)