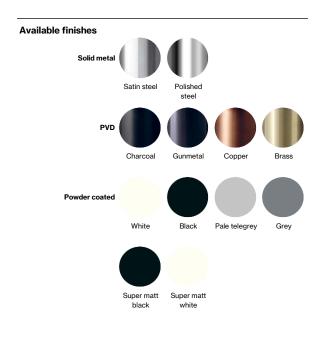

14710006051

## Sanitary panel HU







## **Knud Holscher** collection

Product

HU, module, size 6.

Tender text

Knud Holscher collection, sanitary panel, HU, module size 6, recessed. Manufactured in the highest quality marine grade, AISI 316 stainless steel, protecting against high levels of corrosion. 5-

Product specification Dimensions:977x331x121mm

Material: stainless steel AISI 316

Surface finish: satin grain 320, crafted by hand 5-year warranty (5 years for coated items)

Towels: C, Z, Multi- and Interfold (minimum 230x80 is recommended) Magazine: 260x350x105mm Waste bin capacity: 8L

Capacity: approx. 350 pcs. 2 layer interfold



Spare parts/ accessories

Mounting

https://dline.com/mounting-instructions/

## Product care

d line products are produced in the highest quality marine grade AISI 316 stainless steel. To sustain the unique d line finish please follow the below instructions:

- or line minsn please to slow the below instructions:

   Wash down the surfaces using soapy water or mild detergent
   Always thoroughly rinse off with clean water
   To complete the cleaning procedure dry/polish the surface with a soft dry cloth
  Please do not use scouring powder, steel wool, chloride based detergents or other aggressive cleaning
  products as these may damage the surface.
  If spots or corrosion appear on the surface it is not due to the stainless steel quality, but to impurities in the
  environment, aggressi