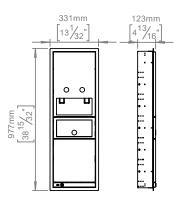

Product specification Dimensions:977x331x121mm

Material: stainless steel AISI 316

Surface finish: satin grain 320, crafted by hand 5-year warranty (5 years for coated items)

Towels: C, Z, Multi- and Interfold (minimum 230x80 is recommended) Magazine: 260x350x105mm Waste bin capacity: 8L