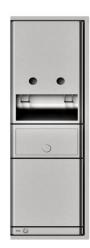

## **Knud Holscher** collection

Product

HU, module, size 6.

Tender text

Knud Holscher collection, sanitary panel, HU, module size 6, recessed. Manufactured in the highest quality marine grade, AISI 316 stainless steel, protecting against high levels of corrosion. 5-

Product specification Dimensions:977x331x121mm

Material: stainless steel AISI 316

Surface finish: satin grain 320, crafted by hand 5-year warranty (5 years for coated items)

Towels: C, Z, Multi- and Interfold (minimum 230x80 is recommended) Magazine: 260x350x105mm Waste bin capacity: 8L