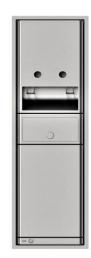

## **Knud Holscher** collection

Product

HY, module, size 7.

Tender text

Knud Holscher collection, sanitary panel, HY, module size 7, recessed. Manufactured in the highest quality marine grade, AISI 316 stainless steel, protecting against high levels of corrosion. 5-

Product specification Dimensions:1127x331x121mm

Net weight: 26kg

Material: stainless steel AISI 316 Surface finish: satin grain 320, crafted by hand 5-year warranty (5 years for coated items)

Waste bin capacity: 12L