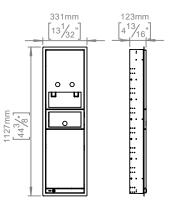

Product specification Dimensions:1127x331x121mm

Net weight: 26kg

Material: stainless steel AISI 316 Surface finish: satin grain 320, crafted by hand 5-year warranty (5 years for coated items)

Waste bin capacity: 12L