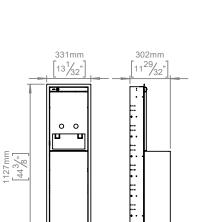

Product specification Dimensions:1127x331x301mm

Net weight: 26kg

Material: stainless steel AISI 316 Surface finish: satin grain 320, crafted by hand

5-year warranty (5 years for coated items)

Towels: C, Z, Multi- and Interfold (minimum 230x80 is recommended) Magazine: 260x350x105mm