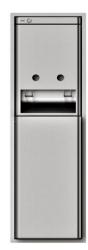

## Sanitary panel HW

## **Knud Holscher** collection

Product

HW, module, size 7.

Tender text

Knud Holscher collection, sanitary panel, HW, module size 7, recessed. Manufactured in the highest quality marine grade, AISI 316 stainless steel, protecting against high levels of corrosion. 5-

Product specification Dimensions:1127x331x301mm

Net weight: 26kg

Material: stainless steel AISI 316 Surface finish: satin grain 320, crafted by hand

5-year warranty (5 years for coated items)

Towels: C, Z, Multi- and Interfold (minimum 230x80 is recommended) Magazine: 260x350x105mm