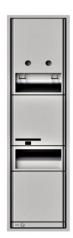

## Sanitary panel HEK

## **Knud Holscher** collection

Product

HEK, module, size 8.

Tender text

Knud Holscher collection, sanitary panel, HEK, module size 8, recessed. Manufactured in the highest quality marine grade, AISI 316 stainless steel, protecting against high levels of corrosion. 5-

Product specification Dimensions:1127x331x121mm

Material: stainless steel AISI 316

Surface finish: satin grain 320, crafted by hand 5-year warranty (5 years for coated items)

Waste bin capacity: 8L Towels: C, Z, Multi- and Interfold (minimum 230x80 is recommended) Magazine: 260x350x105mm