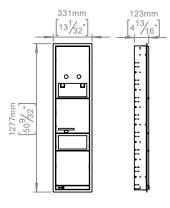

Product specification Dimensions:1127x331x121mm

Material: stainless steel AISI 316

Surface finish: satin grain 320, crafted by hand 5-year warranty (5 years for coated items)

Waste bin capacity: 8L Towels: C, Z, Multi- and Interfold (minimum 230x80 is recommended) Magazine: 260x350x105mm