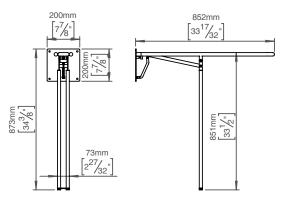

Product specification Dimensions: 200x850x850mm Diameter: Ø19mm Material: stainless steel AISI 316 Surface finish: satin grain 320, crafted by hand 20-year warranty (5 years for coated items)

Spare parts/ accessories