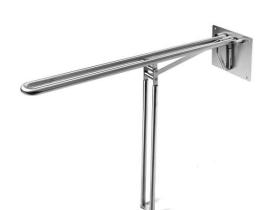

## Drop down grab rail f/ barrier-free

## **Knud Holscher** collection

Product

DIN standard, 850mm.

Tender text

Knud Holscher collection, grab rail, drop down, barrier free, DIN standard, 850mm, self-tapping screws included. Manufactured in the highest quality marine grade, AISI 316 stainless steel, protecting against high levels of corrosion. 20-

Product specification Dimensions: 200x850x850mm Diameter: Ø19mm Material: stainless steel AISI 316 Surface finish: satin grain 320, crafted by hand 20-year warranty (5 years for coated items)

Spare parts/ accessories