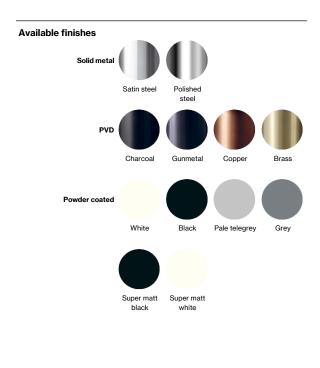

Product specification Dimensions: 200x850x850mm Diameter: Ø19mm Material: stainless steel AISI 316 Surface finish: satin grain 320, crafted by hand 20-year warranty (5 years for coated items)

Spare parts/ accessories