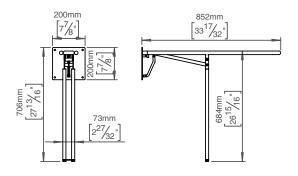

Product specification Dimensions: 200x680x850mm

Diameter: Ø19mm Material: stainless steel AISI 316 Surface finish: satin grain 320, crafted by hand 20-year warranty (5 years for coated items)

Spare parts/ accessories