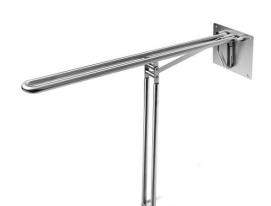

## Drop down grab rail f/ barrier-free

## **Knud Holscher** collection

Product

BS standard, 685mm.

Tender text

Knud Holscher collection, grab rail, drop down, barrier free, BS standard, 685mm, self-tapping screws included. Manufactured in the highest quality marine grade, AISI 316 stainless steel, protecting against high levels of corrosion. 20-

Product specification Dimensions: 200x680x850mm

Diameter: Ø19mm Material: stainless steel AISI 316 Surface finish: satin grain 320, crafted by hand 20-year warranty (5 years for coated items)

Spare parts/ accessories