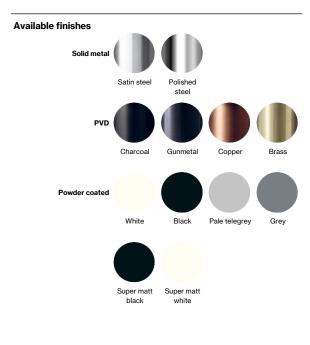

14750002680

Satin finish

## Drop down grab rail f/ barrier-free



## **Knud Holscher** collection

Product

BS standard, 685mm.

Tender text

Knud Holscher collection, grab rail, drop down, barrier free, BS standard, 685mm, self-tapping screws included. Manufactured in the highest quality marine grade, AISI 316 stainless steel, protecting against high levels of corrosion. 20-

Product specification Dimensions: 200x680x850mm

Diameter: Ø19mm Material: stainless steel AISI 316 Surface finish: satin grain 320, crafted by hand 20-year warranty (5 years for coated items)







Spare parts/ accessories

Mounting

https://dline.com/mounting-instructions/

## Product care

d line products are produced in the highest quality marine grade AISI 316 stainless steel. To sustain the unique

- d line products are produced in the highest quality marine grade AISI 316 stainless steel. To sustain the unique d line finish please follow the below instructions:

   Wash down the surfaces using soapy water or mild detergent

   Always thoroughly rinse off with clean water

   To complete the cleaning procedure dry/polish the surface with a soft dry cloth

  Please do not use scouring powder, steel wool, chloride based detergents or other aggressive cleaning products as these may damage the surface.

  If spots or corrosion appear on the surface it is not due to the stainless s