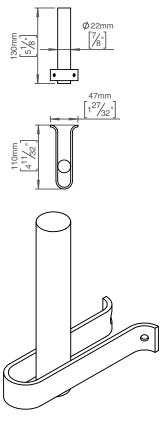

f/14/167500, D802.

Product specification Dimensions: 19x130x107mm Material: stainless steel AISI 316 Surface finish: satin grain 320, crafted by hand 20-year warranty (5 years for coated items)

Spare parts/ accessories