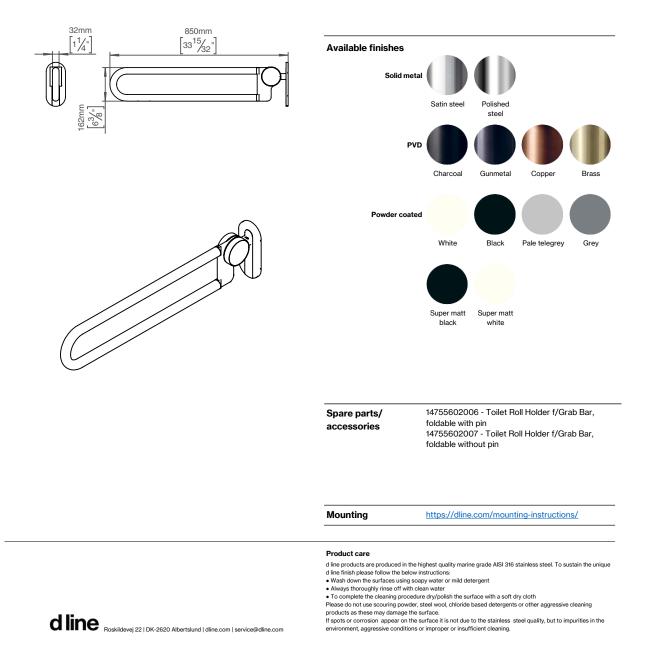

## Knud Holscher collection

Surface

Satin finish

850mm.

Product

Item number

14750202853

 Tender text
 Knud Holscher collection, folding grab rail, barrier free, 850mm, self-tapping screws included.

 Manufactured in the highest quality marine grade, AISI 316 stainless steel, protecting against high levels of corrosion. Certified in accordance with EN 12182. 20-year warranty.

Product specification Dimensions: 92x212x850mm Material: stainless steel AISI 316 Surface finish: satin grain 320, crafted by hand 20-year warranty (5 years for coated items)