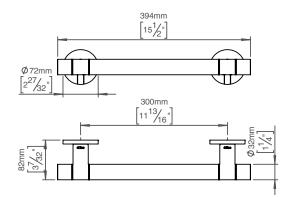

## Grab rail set straight end f/ barrier-free

## **Knud Holscher** collection

Product

cc 300mm.

Knud Holscher collection, grab bar set, straight end, cc 300mm, self-tapping screws included. Manufactured in the highest quality marine grade, AISI 316 stainless steel, protecting against high levels of corrosion. Certified in accordance with EN 12182. 20-year warranty.