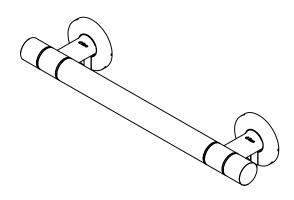

## Grab rail set straight end f/ barrier-free

## **Knud Holscher** collection

Product

cc 300mm.



Knud Holscher collection, grab bar set, straight end, cc 300mm, self-tapping screws included. Manufactured in the highest quality marine grade, AISI 316 stainless steel, protecting against high levels of corrosion. Certified in accordance with EN 12182. 20-year warranty.

Product specification Dimensions: 72x394x82mm

Diameter: Ø32mm Material: stainless steel AISI 316 Surface finish: satin grain 320, crafted by hand 20-year warranty (5 years for coated items)







Spare parts/ accessories

Mounting

https://dline.com/mounting-instructions/

## Product care

- d line products are produced in the highest quality marine grade AISI 316 stainless steel. To sustain the unique

- d line products are produced in the highest quality marine grade AISI 316 stainless steel. To sustain the unique d line finish please follow the below instructions:

   Wash down the surfaces using soapy water or mild detergent

   Always thoroughly rinse off with clean water

   To complete the cleaning procedure dry/polish the surface with a soft dry cloth

  Please do not use scouring powder, steel wool, chloride based detergents or other aggressive cleaning products as these may damage the surface.

  If spots or corrosion appear on the surface it is not due to the stainle