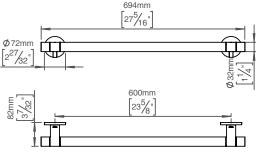

## **Knud Holscher** collection Product cc 600mm. Tender text Knud Holscher collection, grab bar set, straight end, cc 600mm, self-tapping screws included. Manufactured in the highest quality marine grade, AISI 316 stainless steel, protecting against high levels of corrosion. Certified in accordance with EN 12182. 20-year warranty. Product specification Dimensions: 72x694x82mm Diameter: Ø32mm Material: stainless steel AISI 316 Surface finish: satin grain 320, crafted by hand 20-year warranty (5 years for coated items) 694mm