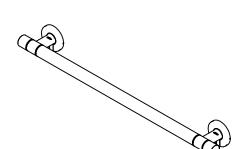

## Grab rail set straight end f/ barrier-free

Surface

Satin finish

## **Knud Holscher** collection Product cc 600mm. Tender text Knud Holscher collection, grab bar set, straight end, cc 600mm, self-tapping screws included. Manufactured in the highest quality marine grade, AISI 316 stainless steel, protecting against high levels of corrosion. Certified in accordance with EN 12182. 20-year warranty. Product specification Dimensions: 72x694x82mm Diameter: Ø32mm Material: stainless steel AISI 316 Surface finish: satin grain 320, crafted by hand 20-year warranty (5 years for coated items) 694mm