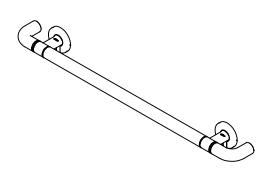

## Grab rail set bent end f/ barrier-free

## **Knud Holscher** collection

Product

cc 600mm.

Knud Holscher collection, grab bar set, bent end, cc 600mm, self-tapping screws included. Manufactured in the highest quality marine grade, AISI 316 stainless steel, protecting against high levels of corrosion. Certified in accordance with EN 12182. 20-year warranty.