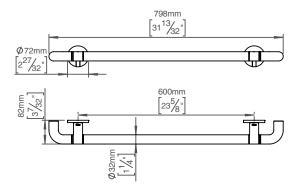

Product specification Dimensions: 72x798x82mm Diameter: Ø32mm Material: stainless steel AISI 316

Surface finish: satin grain 320, crafted by hand 20-year warranty (5 years for coated items)

Spare parts/ accessories