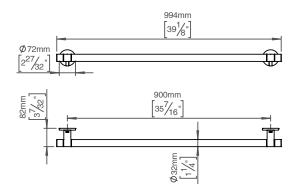

Product specification Dimensions: 72x994x82mm Diameter: Ø32mm Material: stainless steel AISI 316 Surface finish: satin grain 320, crafted by hand 20-year warranty (5 years for coated items)

Spare parts/ accessories