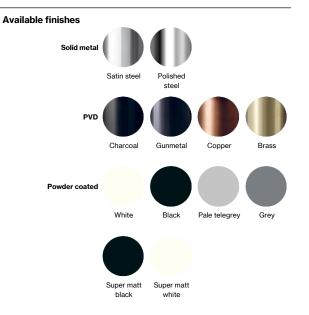

Product specification Dimensions: 72x994x82mm Diameter: Ø32mm Material: stainless steel AISI 316 Surface finish: satin grain 320, crafted by hand 20-year warranty (5 years for coated items)

Spare parts/ accessories