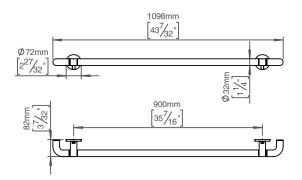

## **Knud Holscher** collection

Product

cc 900mm.

Knud Holscher collection, grab bar set, bent end, cc 900mm, self-tapping screws included. Manufactured in the highest quality marine grade, AISI 316 stainless steel, protecting against high levels of corrosion. Certified in accordance with EN 12182. 20-year warranty.

Product specification Dimensions: 72x1098x82mm Diameter: Ø32mm Material: stainless steel AISI 316 Surface finish: satin grain 320, crafted by hand

20-year warranty (5 years for coated items)

Spare parts/ accessories