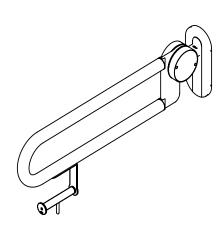

## Toilet roll holder f/ barrierfree grab rail

## **Knud Holscher** collection

Product

Tender text

Knud Holscher collection, toilet Roll Holder, f/ barrier free grab rail, with pin. Manufactured in the highest quality marine grade, AISI 316 stainless steel, protecting against high levels of corrosion. 20-year warranty.