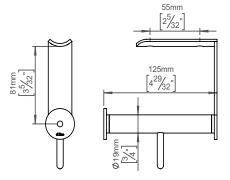

Product specification Dimensions: 32x134,4x125mm Material: stainless steel AISI 316 Surface finish: glass blasted 20-year warranty (5 years for coated items)

Spare parts/ accessories

Mounting

https://dline.com/mounting-instructions/