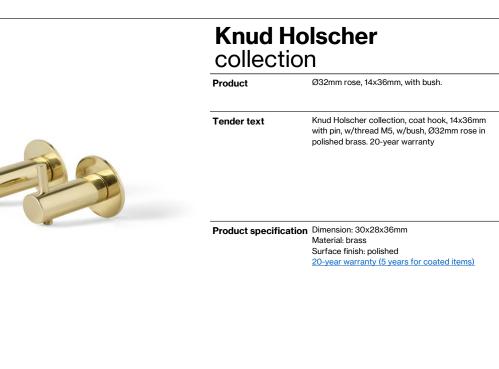

Surface Polished

## Coat hook w/pin - brass







## Available finishes





Spare parts/ accessories

## Mounting

https://dline.com/mounting-instructions/

## Product care

- d line products are produced in the highest quality brass. To sustain the unique d line finish please follow the

- d line products are produced in the highest quality brass. To sustain the unique d line finish please follow the below instructions: Wash down the surfaces using soapy water or mild detergent Always thoroughly rinse off with clean water To complete the cleaning procedure dry/polish the surface with a soft dry cloth Please do not use scouring powder, steel wool, chloride based detergents or other aggressive cleaning products as these may damage the surface. If spots or corrosion appear on the surface it is not due to the stainless steel quality,