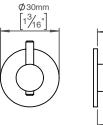

Surface Polished

## Coat hook w/pin - brass







## Available finishes





Spare parts/ accessories

## Mounting

https://dline.com/mounting-instructions/

## Product care

- d line products are produced in the highest quality brass. To sustain the unique d line finish please follow the

- d line products are produced in the highest quality brass. To sustain the unique d line finish please follow the below instructions: Wash down the surfaces using soapy water or mild detergent Always thoroughly rinse off with clean water To complete the cleaning procedure dry/polish the surface with a soft dry cloth Please do not use scouring powder, steel wool, chloride based detergents or other aggressive cleaning products as these may damage the surface. If spots or corrosion appear on the surface it is not due to the stainless steel quality, bu