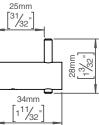

Surface Polished

## Coat hook w/pin - brass







## Available finishes





Spare parts/ accessories

## Mounting

https://dline.com/mounting-instructions/

## Product care

- d line products are produced in the highest quality brass. To sustain the unique d line finish please follow the

- d line products are produced in the highest quality brass. To sustain the unique d line finish please follow the below instructions: Wash down the surfaces using soapy water or mild detergent Always thoroughly rinse off with clean water To complete the cleaning procedure dry/polish the surface with a soft dry cloth Please do not use scouring powder, steel wool, chloride based detergents or other aggressive cleaning products as these may damage the surface. If spots or corrosion appear on the surface it is not due to the stainless steel quality, but