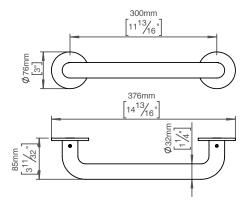

## **Knud Holscher** collection

Product

Ø32mm, 300mm, w/75mm snap-on cover rose.

Knud Holscher collection, grab rail 32 straight, 300mm,w/Ø75mm snap-on cover rose. Manufactured in the highest quality marine grade, AISI 316 stainless steel, protecting against high levels of corrosion. 20-year warranty.

Product specification Dimensions: 376x76x85mm Diameter: Ø32mm Material: stainless steel AISI 316 Surface finish: satin grain 320, crafted by hand

20-year warranty (5 years for coated items)

Spare parts/ accessories