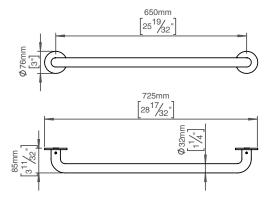

## **Knud Holscher** collection

Product

Ø32mm, 650mm, w/75mm snap-on cover rose.

Knud Holscher collection, grab rail 32 straight, 650mm,w/Ø75mm snap-on cover rose. Manufactured in the highest quality marine grade, AISI 316 stainless steel, protecting against high levels of corrosion. 20-year warranty.

Product specification Dimensions: 726x76x85mm Diameter: Ø32mm Material: stainless steel AISI 316

Surface finish: satin grain 320, crafted by hand 20-year warranty (5 years for coated items)

Spare parts/ accessories