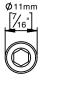

## **Knud Holscher** collection

Product

Ø10mm, 8x30mm, f/Ø14-19mm pull.

Tender text

Knud Holscher collection, bush wood screw, Ø10mm, 8x30mm, f/Ø14-19mm pull in zinc coated

Product specification Dimensions: 10,9x8x52mm Material: zinc coated steel