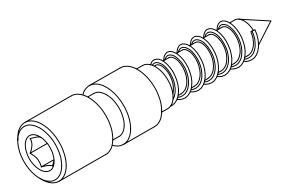

## **Knud Holscher** collection

Product

Ø10mm, 8x30mm, f/Ø14-19mm pull.

Tender text

Knud Holscher collection, bush wood screw, Ø10mm, 8x30mm, f/Ø14-19mm pull in zinc coated

Product specification Dimensions: 10,9x8x52mm Material: zinc coated steel