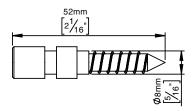

## **Knud Holscher** collection

Product

Ø10mm, 8x30mm, f/Ø14-19mm pull.

Tender text

Knud Holscher collection, bush wood screw, Ø10mm, 8x30mm, f/Ø14-19mm pull in zinc coated

Product specification Dimensions: 10,9x8x52mm Material: zinc coated steel