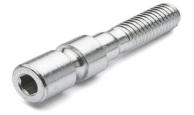

## **Knud Holscher** collection

Product

Ø10mm, 8x30mm, f/Ø14-19mm pull.

Tender text

Knud Holscher collection, bush wood screw, Ø10mm, 8x30mm, f/Ø14-19mm pull in zinc coated

Product specification Dimensions: 10,9x8x52mm Material: zinc coated steel