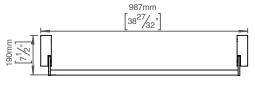

Product specification Dimensions: 1053x192x76mm Diameter: Ø25mm Material: stainless steel AISI 316

Surface finish: satin grain 320, crafted by hand 20-year warranty (5 years for coated items)

2-year defective part warranty