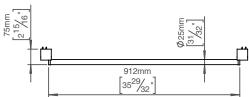

Product specification Dimensions: 1053x192x76mm Diameter: Ø25mm Material: stainless steel AISI 316

Surface finish: satin grain 320, crafted by hand 20-year warranty (5 years for coated items)

2-year defective part warranty