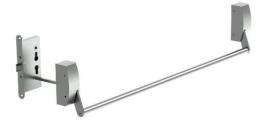

## Panic exit device one point lock

## **Knud Holscher** collection

Product

W/PZ lock, push bar 950mm.

Knud Holscher collection, panic exit device, one point lock, w/PZ lock, 950mm push bar. Manufactured in the highest quality marine grade, AISI 316 stainless steel, protecting against high levels of corrosion. Certified in accordance with EN 1125 to 377B1422AA. 20-year warranty.