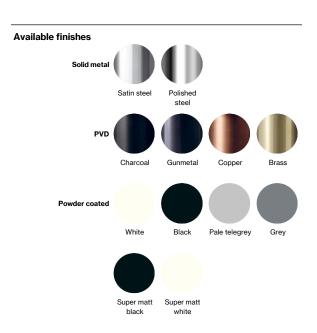

## Panic exit device one point lock

## **Knud Holscher** collection

Product

W/PZ lock, push bar 950mm.



Knud Holscher collection, panic exit device, one point lock, w/PZ lock, 950mm push bar. Manufactured in the highest quality marine grade, AISI 316 stainless steel, protecting against high levels of corrosion. Certified in accordance with EN 1125 to 377B1422AA. 20-year warranty.

Product specification Dimensions: 1053x192x76mm Diameter: Ø25mm Material: stainless steel AISI 316

Surface finish: satin grain 320, crafted by hand 20-year warranty (5 years for coated items)

2-year defective part warranty











Spare parts/ accessories

Mounting

https://dline.com/mounting-instructions/

## Product care

- d line products are produced in the highest quality marine grade AISI 316 stainless steel. To sustain the unique

d line products are produced in the highest quality marine grade AISI 316 stainless steel. To sustain the unique d line finish please follow the below instructions:

• Wash down the surfaces using soapy water or mild detergent

• Always thoroughly rinse off with clean water

• To complete the cleaning procedure dry/polish the surface with a soft dry cloth

Please do not use scouring powder, steel wool, chloride based detergents or other aggressive cleaning products as these may damage the surface.

If spots or corrosion appear on the surface it is not due to the stainless steel qu