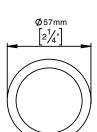

## **Knud Holscher** collection

Product

Ø57, 33mm, internal for ASSA.

Tender text

Knud Holscher collection, break glass dome, Ø57x33mm, f/Scandic modular lock. Manufactured in the highest quality marine grade, AISI 316 stainless steel, protecting against high levels of corrosion. 20-year warranty.