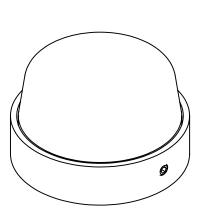

## Panic exit device break glass dome

## **Knud Holscher** collection

Product

Ø57, 33mm, internal for ASSA.

Tender text

Knud Holscher collection, break glass dome, Ø57x33mm, f/Scandic modular lock. Manufactured in the highest quality marine grade, AISI 316 stainless steel, protecting against high levels of corrosion. 20-year warranty.