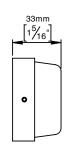

## **Knud Holscher** collection

Product

Ø57, 33mm, internal for ASSA.

Tender text

Knud Holscher collection, break glass dome, Ø57x33mm, f/Scandic modular lock. Manufactured in the highest quality marine grade, AISI 316 stainless steel, protecting against high levels of corrosion. 20-year warranty.