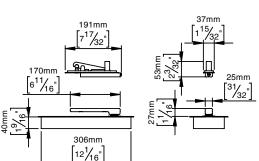

## Item number

14531002004

Surface Satin finish

## **Door closer essential floor** spring

## **Knud Holscher** collection

Product

EN 4, double action, no delayed action, back

Tender text

Knud Holscher collection, floor spring, EN 4, double action, back check. Manufactured in the highest quality marine grade, AISI 316 stainless steel, protecting against high levels of corrosion. Certified in accordance with EN 1154 Fire tested in accordance with EN 1634. 20-year warranty.

Strength: EN 4 Closing speed: adjustable Material: stainless steel AISI 316

Surface finish: satin grain 320, crafted by hand 20-year warranty (5 years for coated items)

Spare parts/ accessories

Mounting

https://dline.com/mounting-instructions/