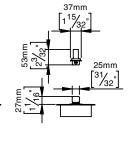

## Item number

14531002004

Surface Satin finish

## **Door closer essential floor** spring

## **Knud Holscher** collection

Product

EN 4, double action, no delayed action, back

Tender text

Knud Holscher collection, floor spring, EN 4, double action, back check. Manufactured in the highest quality marine grade, AISI 316 stainless steel, protecting against high levels of corrosion. Certified in accordance with EN 1154 Fire tested in accordance with EN 1634. 20-year warranty.

Strength: EN 4 Closing speed: adjustable Material: stainless steel AISI 316

Surface finish: satin grain 320, crafted by hand 20-year warranty (5 years for coated items)

Spare parts/ accessories

Mounting

https://dline.com/mounting-instructions/