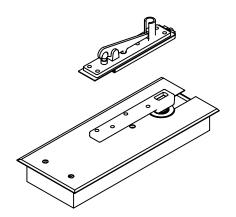

## **Door closer essential floor** spring

## **Knud Holscher** collection

Product

EN 4, double action, no delayed action, back

Tender text

Knud Holscher collection, floor spring, EN 4, double action, back check. Manufactured in the highest quality marine grade, AISI 316 stainless steel, protecting against high levels of corrosion. Certified in accordance with EN 1154 Fire tested in accordance with EN 1634. 20-year warranty.

Strength: EN 4 Closing speed: adjustable Material: stainless steel AISI 316

Surface finish: satin grain 320, crafted by hand 20-year warranty (5 years for coated items)

Spare parts/ accessories

Mounting

https://dline.com/mounting-instructions/