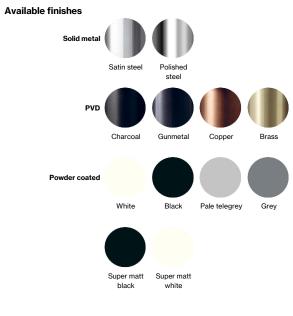

#### Item number

Surface

14539402003

Satin finish

Product specification Dimensions: 299x70x54mm

Strength: EN 1-4

Back-check: N/A

Closing speed: adjustable at 180° - 15° Latching action: adjustable Material: stainless steel AISI 316

Surface finish: satin grain 320, crafted by hand 20-year warranty (5 years for coated items)