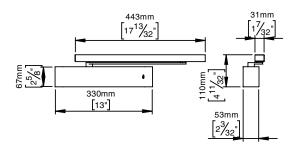

Product specification Dimensions: 299x70x54mm

Strength: EN 1-4

Back-check: N/A

Closing speed: adjustable at 180° - 15° Latching action: adjustable Material: stainless steel AISI 316

Surface finish: satin grain 320, crafted by hand 20-year warranty (5 years for coated items)