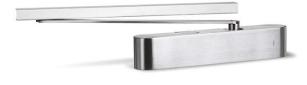

# **Door closer advanced** sliding channel

## **Knud Holscher** collection

Product

TS 92 B EN 1-4.

### Tender text

Knud Holscher collection, door closer TS 92B, EN 1-4, cam action, self-tapping screws included. Manufactured in the highest quality marine grade, AISI 316 stainless steel, protecting against high levels of corrosion. Certified in accordance with EN 1154 Fire tested in accordance with EN 1634. 20-year warranty.