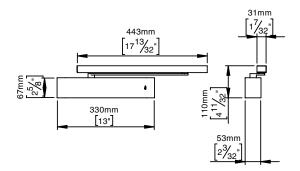

Product specification Dimensions: 299x70x54mm

Strength: EN 1-4

Back-check: N/A Closing speed: adjustable at 180° - 15°

Latching action: adjustable

Material: stainless steel AISI 316

Surface finish: satin grain 320, crafted by hand 20-year warranty (5 years for coated items)