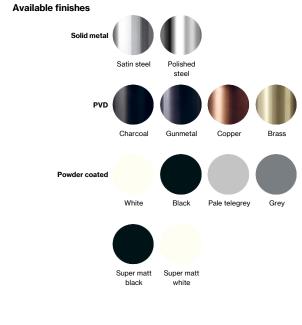

# Item number

Surface

14539402004

Satin finish

# **Door closer advanced** sliding channel

# **Knud Holscher** collection

Product

TS 92 G EN 1-4.

#### Tender text

n1

Knud Holscher collection, door closer TS 92G, EN 1-4, cam action, self-tapping screws included. Manufactured in the highest quality marine grade, AISI 316 stainless steel, protecting against high levels of corrosion. Certified in accordance with EN 1154 Fire tested in accordance with EN 1634. 20-year warranty.



Product specification Dimensions: 299x70x54mm

Strength: EN 1-4

Back-check: N/A Closing speed: adjustable at 180° - 15°

Latching action: adjustable

Material: stainless steel AISI 316

Surface finish: satin grain 320, crafted by hand 20-year warranty (5 years for coated items)

2-year mechanism warranty







Spare parts/ accessories

Mounting

https://dline.com/mounting-instructions/

### Product care

d line products are produced in the highest quality marine grade AISI 316 stainless steel. To sustain the unique

- d line products are produced in the highest quality marine grade AISI 316 stainless steel. To sustain the unique d line finish please follow the below instructions:

   Wash down the surfaces using soapy water or mild detergent

   Always thoroughly rinse off with clean water

   To complete the cleaning procedure dry/polish the surface with a soft dry cloth

  Please do not use scouring powder, steel wool, chloride based detergents or other aggressive cleaning products as these may damage the surface.

  If spots or corrosion appear on the surface it is not due to the stainles