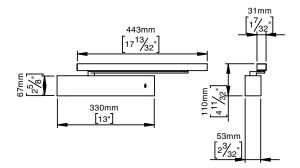

#### Item number

Surface

14539402005

Satin finish

## **Knud Holscher** collection

Product

TS 93 B EN 2-5.

Strength: EN 2-5

Back-check: adjustable

Closing speed: adjustable at 180° - 15° Latching action: adjustable

Material: stainless steel AISI 316

Surface finish: satin grain 320, crafted by hand 20-year warranty (5 years for coated items)