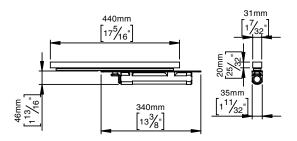

Product specification Dimensions: 277x32x42mm Strength: EN 2-4 Material: stainless steel AISI 316

Surface finish: satin grain 320, crafted by hand 20-year warranty (5 years for coated items)

- P. C.

Spare parts/ accessories