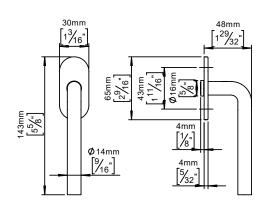

## **Knud Holscher** collection

Surface

Satin finish

Product

Item number

14540102801

Snap-on cover, 30x65mm, cc 43mm.

Tender text Knud Holscher collection, window handle 14L, snap-on cover, 30x65mm, cc 43mm. Manufactured in the highest quality marine grade, AISI 316 stainless steel, protecting against high levels of corrosion. 20-year warranty.

Product specification Dimension: 52x143x30mm Material: stainless steel AISI 316 Surface finish: satin grain 320, crafted by hand 20-year warranty (5 years for coated items)

dline Roskildevej 22 | DK-2620 Albertslund | dline.com | service@dline.com