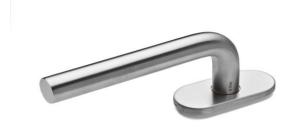

## Window handle L

## **Knud Holscher** collection

Surface

Satin finish

Product

Item number

14540102801

Snap-on cover, 30x65mm, cc 43mm.

Tender text Knud Holscher collection, window handle 14L, snap-on cover, 30x65mm, cc 43mm. Manufactured in the highest quality marine grade, AISI 316 stainless steel, protecting against high levels of corrosion. 20-year warranty.