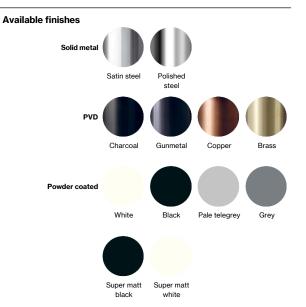

## **Knud Holscher** collection

Surface

Satin finish

Product

Item number

14540102801

Snap-on cover, 30x65mm, cc 43mm.

Tender text Knud Holscher collection, window handle 14L, snap-on cover, 30x65mm, cc 43mm. Manufactured in the highest quality marine grade, AISI 316 stainless steel, protecting against high levels of corrosion. 20-year warranty.