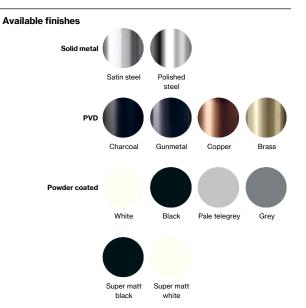

## **Knud Holscher** collection

Surface

Satin finish

Product

Item number

14541202000

Snap-on cover, 22x65mm, cc 43mm.

Tender text Knud Holscher collection, window handle 16L, snap-on cover, 22x65mm, cc 43mm. Manufactured in the highest quality marine grade, AISI 316 stainless steel, protecting against high levels of corrosion. 20-year warranty.

Product specification Dimension: 22x132,5x50mm Material: stainless steel AISI 316 Surface finish: satin grain 320, crafted by hand 20-year warranty (5 years for coated items)

Spare parts/ accessories

Mounting