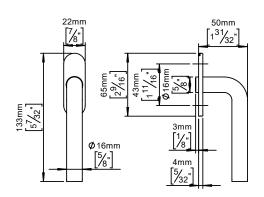

Product specification Dimension: 22x132,5x50mm Material: stainless steel AISI 316 Surface finish: satin grain 320, crafted by hand 20-year warranty (5 years for coated items)

Spare parts/ accessories

Mounting