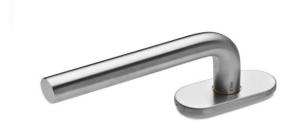

## Window handle L

## **Knud Holscher** collection

Surface

Satin finish

Product

Item number

14541202000

Snap-on cover, 22x65mm, cc 43mm.

Tender text Knud Holscher collection, window handle 16L, snap-on cover, 22x65mm, cc 43mm. Manufactured in the highest quality marine grade, AISI 316 stainless steel, protecting against high levels of corrosion. 20-year warranty.