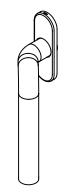

## **Knud Holscher** collection

Product

Tender text Knud Holscher collection, window handle 16LF, RH, solid rose, 22x65mm, cc 43mm. Manufactured in the highest quality marine grade, AISI 316 stainless steel, protecting against high levels of corrosion. 20-year warranty.

RH, solid rose, 22x65mm, cc 43mm.

Product specification Dimension: 22x132,5x50mm Material: stainless steel AISI 316 Surface finish: satin grain 320, crafted by hand 20-year warranty (5 years for coated items)