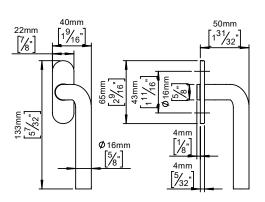

RH, solid rose, 22x65mm, cc 43mm.

Product specification Dimension: 22x132,5x50mm Material: stainless steel AISI 316 Surface finish: satin grain 320, crafted by hand 20-year warranty (5 years for coated items)