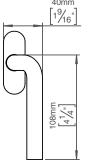

## **Knud Holscher** collection

Product

RH, snap-on cover, 22x65mm, cc 43mm.

Knud Holscher collection, window handle 16LF, RH, snap-on cover, 22x65mm, cc 43mm. Manufactured in the highest quality marine grade, AISI 316 stainless steel, protecting against high levels of corrosion. 20-year warranty.