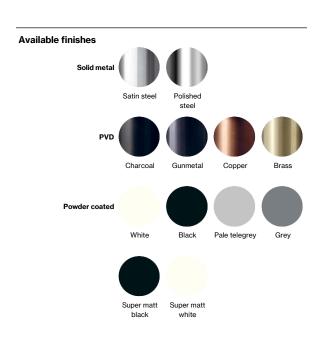

14541802020

Satin finish

Material: stainless steel AISI 316 Surface finish: satin grain 320, crafted by hand 20-year warranty (5 years for coated items)

Spare parts/ accessories

Mounting

https://dline.com/mounting-instructions/