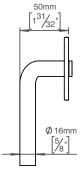

## **Knud Holscher** collection

Product

RH, snap-on cover, 22x65mm, cc 43mm.

Knud Holscher collection, window handle 16LF, RH, snap-on cover, 22x65mm, cc 43mm. Manufactured in the highest quality marine grade, AISI 316 stainless steel, protecting against high levels of corrosion. 20-year warranty.