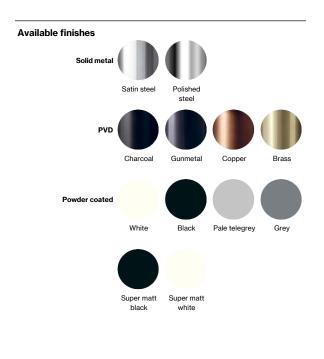

## Window handle LF

## **Knud Holscher** collection

Product

LH, snap-on cover, 22x65mm, cc 43mm.



Knud Holscher collection, window handle 16LF, LH, snap-on cover, 22x65mm, cc 43mm. Manufactured in the highest quality marine grade, AISI 316 stainless steel, protecting against high levels of corrosion. 20-year warranty.



Material: stainless steel AISI 316 Surface finish: satin grain 320, crafted by hand 20-year warranty (5 years for coated items)







Spare parts/ accessories

Mounting

https://dline.com/mounting-instructions/

## Product care

- d line products are produced in the highest quality marine grade AISI 316 stainless steel. To sustain the unique

- d line products are produced in the highest quality marine grade AISI 316 stainless steel. To sustain the unique d line finish please follow the below instructions:

   Wash down the surfaces using soapy water or mild detergent

   Always thoroughly rinse off with clean water

   To complete the cleaning procedure dry/polish the surface with a soft dry cloth

  Please do not use scouring powder, steel wool, chloride based detergents or other aggressive cleaning products as these may damage the surface.

  If spots or corrosion appear on the surface it is not due to the stainless