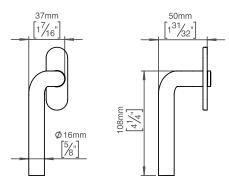

## **Knud Holscher** collection

Product

LH, snap-on cover, 22x65mm, cc 43mm.

Knud Holscher collection, window handle 16LF, LH, snap-on cover, 22x65mm, cc 43mm. Manufactured in the highest quality marine grade, AISI 316 stainless steel, protecting against high levels of corrosion. 20-year warranty.