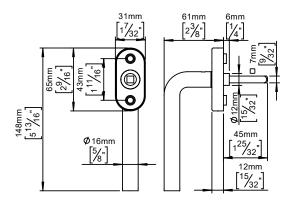

## **Knud Holscher** collection

Product

High rose, 30x65mm, 7x7mm, L=45mm.

Knud Holscher collection, window handle 16L, 90°/180°, high rose, 65x30mm, 7x7mm, L=45mm. Manufactured in the highest quality marine grade, AISI 316 stainless steel, protecting against high levels of corrosion. 20-year warranty.

Product specification Dimension: 66x145x30mm Material: stainless steel AISI 316 Surface finish: satin grain 320, crafted by hand 20-year warranty (5 years for coated items)

Spare parts/ accessories

Mounting