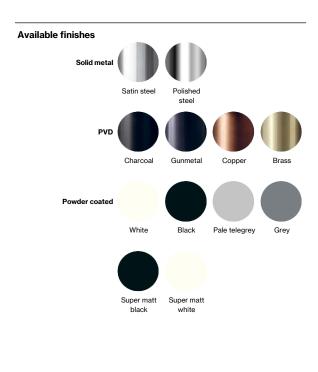

Material: stainless steel AISI 316 Surface finish: satin grain 320, crafted by hand 20-year warranty (5 years for coated items)

Spare parts/ accessories

Mounting

https://dline.com/mounting-instructions/