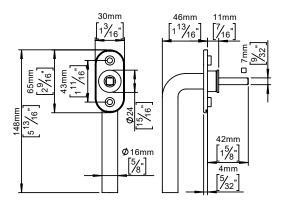

## **Knud Holscher** collection

Product

Snap-on cover, 30x65mm, cc 43mm

Knud Holscher collection, window handle 16L, 90°/180°, snap-on cover, 30x65mm, cc 43mm. Manufactured in the highest quality marine grade, AISI 316 stainless steel, protecting against high levels of corrosion. 20-year warranty.