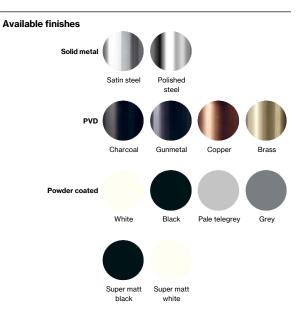

## Window handle FF

| Item number |
|-------------|
| 14542302038 |

Surface

## Satin finish



## **Knud Holscher** collection

Product

90°/135°/180°, snap-on cover, 30x65mm, cc 43mm.

Tender text Knud Holscher collection, window handle 16FF, 90/135/180°, snap-on cover, 30x65mm, cc 43mm. Manufactured in the highest quality marine grade, AISI 316 stainless steel, protecting against high levels of corrosion. 20-year warranty.

Product specification Dimension: 71x145x30mm Material: stainless steel AISI 316 Surface finish: satin grain 320, crafted by hand 20-year warranty (5 years for coated items)







Spare parts/ accessories

Mounting

https://dline.com/mounting-instructions/

## Product care

d line products are produced in the highest quality marine grade AISI 316 stainless steel. To sustain the unique d line products are produced in the highest quality marine grade AISI 316 stainless steel. To sustain the unique d line finish please follow the below instructions: • Wash down the surfaces using soapy water or mild detergent • Always thoroughly rinse off with clean water • To complete the cleaning procedure dry/polish the surface with a soft dry cloth Please do not use scouring powder, steel wool, chloride based detergents or other aggressive cleaning products as these may damage the surface. If spots or corrosion appear on the surface it is not due to the stainless steel quality, b