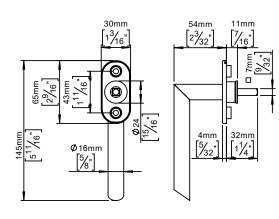

Product specification Dimension: 71x145x30mm Material: stainless steel AISI 316 Surface finish: satin grain 320, crafted by hand 20-year warranty (5 years for coated items)

Spare parts/ accessories

Mounting