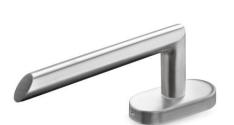

## Window handle FF

| Item number |
|-------------|
| 14542302038 |

Surface

## Satin finish

## **Knud Holscher** collection

Product

90°/135°/180°, snap-on cover, 30x65mm, cc 43mm.

Tender text Knud Holscher collection, window handle 16FF, 90/135/180°, snap-on cover, 30x65mm, cc 43mm. Manufactured in the highest quality marine grade, AISI 316 stainless steel, protecting against high levels of corrosion. 20-year warranty.