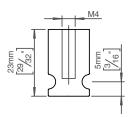

## **Knud Holscher** collection

Product

Ø14x23mm, thread M5.

Tender text

Knud Holscher collection, cabinet knob, Ø14x23mm, thread M5. Manufactured in the highest quality marine grade, AISI 316 stainless steel, protecting against high levels of corrosion. 20-year warranty.

Product specification Dimension: 14x14x23mm

Diameter: Ø14mm

Material: stainless steel AISI 316 Surface finish: satin grain 320, crafted by hand 20-year warranty (5 years for coated items)

Super matt

. black