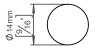

## **Knud Holscher** collection

Product

Ø14x23mm, thread M5.

Tender text

Knud Holscher collection, cabinet knob, Ø14x23mm, thread M5. Manufactured in the highest quality marine grade, AISI 316 stainless steel, protecting against high levels of corrosion. 20-year warranty.

Product specification Dimension: 14x14x23mm

Diameter: Ø14mm

Material: stainless steel AISI 316 Surface finish: satin grain 320, crafted by hand 20-year warranty (5 years for coated items)

Super matt

. black