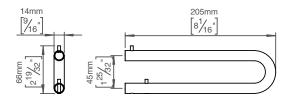

## **Knud Holscher** collection

Product

14x170mm, w/o shelf.

Knud Holscher collection, mirror shelf bracket, 14x170mm, w/o shelf. Manufactured in the highest quality marine grade, AISI 316 stainless steel, protecting against high levels of corrosion. 20year warranty.