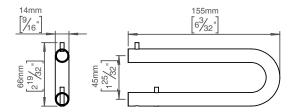

## **Knud Holscher** collection

Product

14x120mm, w/o shelf.

Knud Holscher collection, mirror shelf bracket, 14x120mm, pair of 2pcs., w/o shelf. Manufactured in the highest quality marine grade, AISI 316 stainless steel, protecting against high levels of corrosion. 20-year warranty.